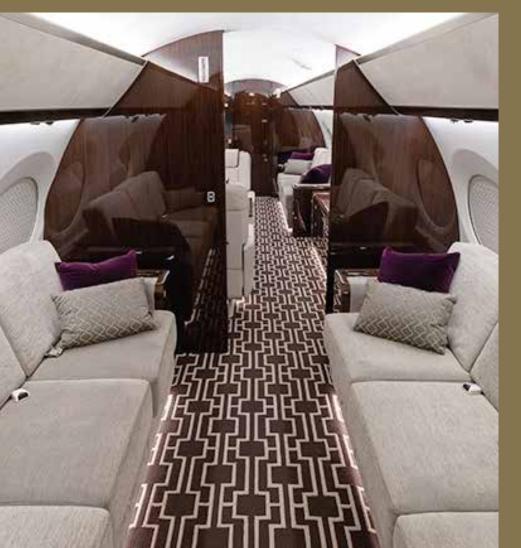

### G650ER

GULFSTREAM

Year of Manufacture: 2017

**Up to 14 Passengers** 

5 Comfortable Beds

12 hours Non-stop Travel Time

956 km/ h Cruise Speed

**Front & Rear Lavatories** 

**Day Configuration** 

**Night Configuration** 

Not A Moment Lost in the Most Demanding Business Environment

- Email and Internet Access through Global Satellite Networks
- Satellite Phone for Constant Connectivity
- Scanner/Copy Machine Onboard
- USB and WiFi Network Access throughout the Aircraft
- Touch Controllers and LCD Screens Help to Keep You Informed
- Portable Monitors and Blue Ray DVD Player for Onboard Entertainment

- Top Tier Flight Service in Mandarin, Cantonese, English and Japanese
- Oven, Microwave, Refrigerator, Espresso Machine and Full Galley for 5-Star Catering
- Crews Trained at Highest Levels of Safety and Provide Bespoke Cabin Services