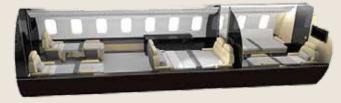

BOMBARDIER

Year of Manufacture: 2018

Up to 16 Passengers

6 Comfortable Beds

12 hours Non-stop Travel Time

956 km/ h Cruise Speed

**Front & Rear Lavatories** 

Day Configuration

**Night Configuration** 

Not A Moment Lost in the Most Demanding Business Environment

- Email and Internet Access through Global Satellite Networks
- Satellite Phone for Constant Connectivity
- Scanner/Copy Machine Onboard
- USB and WiFi Network Access throughout the Aircraft
- Touch Controllers and LCD Screens Help to Keep You Informed
- Portable Monitors and Blue Ray DVD Player for Onboard Entertainment

- Top Tier Flight Service in Mandarin, Cantonese, English and Japanese
- Oven, Microwave, Refrigerator, Espresso Machine and Full Galley for 5-Star Catering
- Crews Trained at Highest Levels of Safety and Provide Bespoke Cabin Services