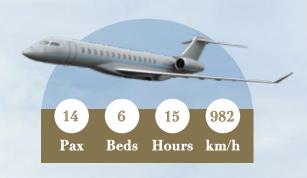

#### **BOMBARDIER**

Year of Manufacture: 2020

**Up to 14 Passengers** 

**6 Comfortable Beds** 

15 hours Non-stop Travel Time

982 km/ h Cruise Speed

Elevate Your Flight Experience and Discover the Uninhibited Freedom and Luxury

- Four True Living Spaces with a Master Suite and a Full Size Kitchen
- Unparalleled Luxury Comfort of Home Seating with Nuage Seats
- State-of-the-Art Bombardier Touch Dial Cabin Management System
- HEPA Filter Capturing Up to 99.99% of Allergens, Bacteria and Viruses
- Cutting-edge Wing Design for Remarkable Stability and Smooth Ride

- Top Tier Flight Service in Mandarin, Cantonese, English and Japanese
- Oven, Microwave, Refrigerator, Espresso Machine and Full Galley for 5-Star Catering
- Crews Trained at Highest Levels of Safety and Provide Bespoke Cabin Services

BOMBARDIER