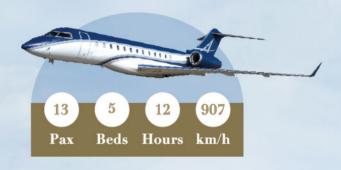

#### **BOMBARDIER**

Year of Manufacture: 2011 Year of Refurbishment: 2022

Year of Repaint: 2023

Up to 13 Passengers

5 Comfortable Beds

12 hours Non-stop Travel Time

907km/ h Cruise Speed

Front & Rear Lavatories

Day Configuration

**Night Configuration** 

Not A Moment Lost in the Most Demanding Business Environment

- Email and Internet Access through Global Satellite Networks
- · Satellite Phone for Constant Connectivity
- WiFi Network Access throughout the Aircraft
- Touch Controllers and LCD Screens Help to Keep You Informed
- Blue Ray DVD Player for Onboard Entertainment

- Top Tier Flight Service in Mandarin, Cantonese, English and Japanese
- Oven, Microwave, Refrigerator, Espresso Machine and Full Galley for 5-Star Catering
- Crews Trained at Highest Levels of Safety and Provide Bespoke Cabin Services