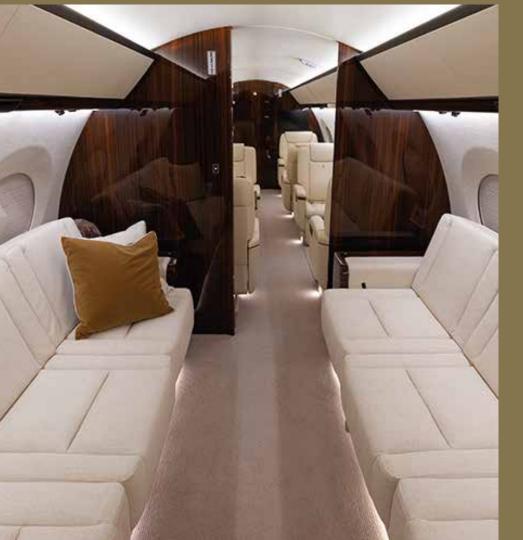

### G650ER

GULFSTREAM

Year of Manufacture: 2017

**Up to 14 Passengers** 

5 Comfortable Beds

12 hours Non-stop Travel Time

956 km/ h Cruise Speed

**Front & Rear Lavatories** 

**Day Configuration** 

**Night Configuration** 

Not A Moment Lost in the Most Demanding Business Environment

- Email and Internet Access through Global Satellite Networks
- Satellite Phone for Constant Connectivity
- Scanner/Copy Machine Onboard
- USB and WiFi Network Access throughout the Aircraft
- Touch Controllers and LCD Screens Help to Keep You Informed
- Portable Monitors and Blue Ray DVD Player for Onboard Entertainment

- Top Tier Flight Service in Mandarin, Cantonese, English and Japanese
- Oven, Microwave, Refrigerator, Espresso Machine and Full Galley for 5-Star Catering
- Crews Trained at Highest Levels of Safety and Provide Bespoke Cabin Services