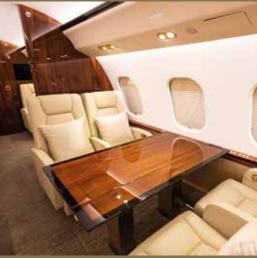

### **DASSAULT**

Year of Manufacture: 1998

Up to 12 Passengers

4 Comfortable Beds

**Day Configuration** 

7 hours Non-stop Travel Time

863km/ h Cruise Speed

**Night Configuration** 

Front & Rear Lavatories

- Top Tier Flight Service in Mandarin, Cantonese, English and Japanese
- Oven, Microwave, Refrigerator, Espresso Machine and Full Galley for 5-Star Catering
- Crews Trained at Highest Levels of Safety and Provide Bespoke Cabin Services

### FALCON 900

DASSAULT