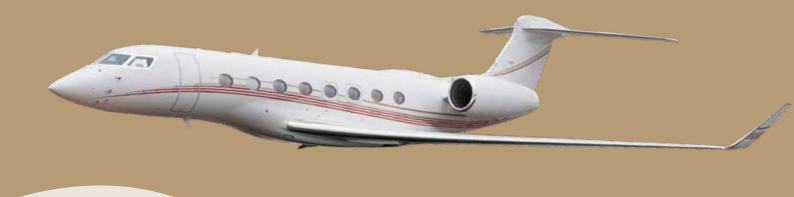

### G650ER

GULFSTREAM

Year of Manufacture: 2017

**Up to 14 Passengers** 

5 Comfortable Beds

12 hours Non-stop Travel Time

956 km/ h Cruise Speed

**Front & Rear Lavatories** 

**Day Configuration** 

**Night Configuration** 

Not A Moment Lost in the Most Demanding Business Environment

- Email and Internet Access through Global Satellite Networks
- Satellite Phone for Constant Connectivity
- Scanner/Copy Machine Onboard
- USB and WiFi Network Access throughout the Aircraft
- Touch Controllers and LCD Screens Help to Keep You Informed
- Portable Monitors and Blue Ray DVD Player for Onboard Entertainment

- Top Tier Flight Service in Mandarin, Cantonese, English and Japanese
- Oven, Microwave, Refrigerator, Espresso Machine and Full Galley for 5-Star Catering
- Crews Trained at Highest Levels of Safety and Provide Bespoke Cabin Services