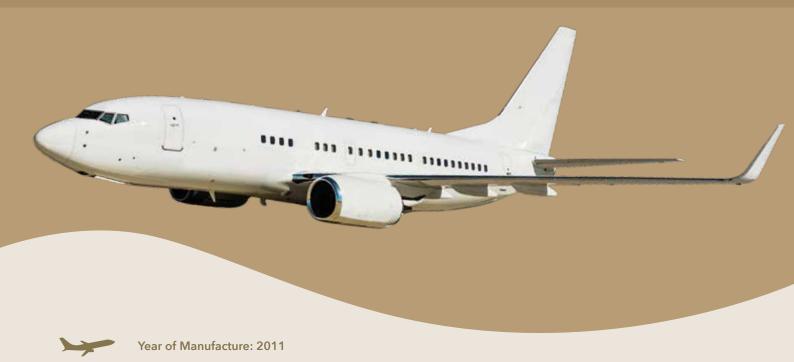

#### **BOEING**

Year of Refurbishment : 2017 Year of Manufacture : 1998

Up to 30 Passengers

**Day Configuration** 

9 Comfortable Beds

6.5 hours Non-stop Travel Time

**Night Configuration** 

778km/ h Cruise Speed

Not A Moment Lost in the Most Demanding Business Environment

- Airtext Service On Board Allows For International Texting For Up to 18 Passengers
- Selected Movies Provided through Mounted iPads Onboard

- Top Tier Flight Service in Mandarin, Cantonese, English and Japanese
- · Oven, Microwave, Refrigerator, Espresso Machine and Full Galley for 5-Star Catering
- Crews Trained at Highest Levels of Safety and Provide Bespoke Cabin Services

BOEING