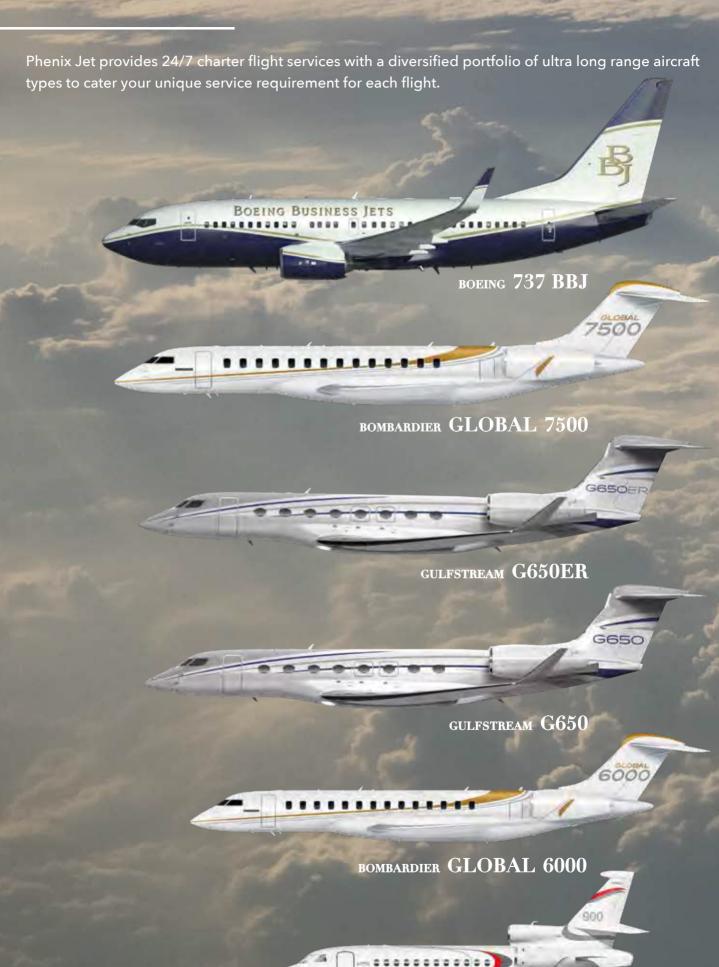

# PHENIX JET CHARTER FLEET

### BOEING BUSINESS JET

### BOMBARDIER GLOBAL 7500

### GULFSTREAM G650/ER

14

956

Beds Hours km/h

# PHENIX JET CHARTER FLEET

BOMBARDIER GLOBAL6000

### BOMBARDIER GLOBAL EXPRESS XRS

### DASSAULT FALCON 900