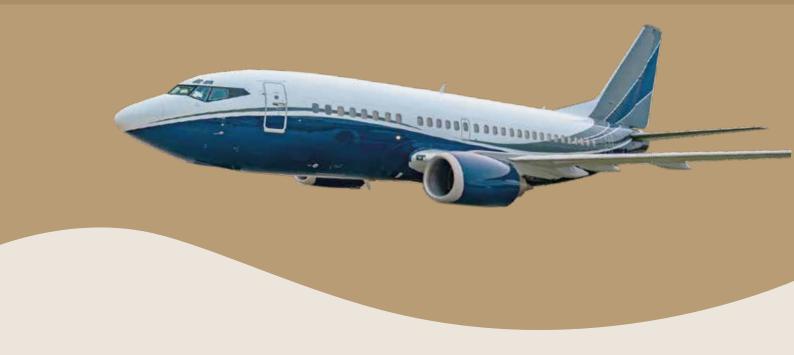

### BOEING BUSINESS JET

#### **BOEING**

**Up to 10 Passengers** 

6 Comfortable Beds 3 Beds in Recline Seat

**Day Configuration** 

13 hours Non-stop Travel Time

834km/ h Cruise Speed

**Night Configuration** 

#### Not A Moment Lost in the Most Demanding Business Environment

- Email and Internet Access through Global Satellite Networks
- Satellite Phone for Constant Connectivity
- Scanner/Copy Machine Onboard
- WiFi Network Access throughout the Aircraft
- Blue Ray DVD Player for Onboard Entertainment

- Top Tier Flight Service in English and Japanese
- Full Galley for 5-Star Catering
- Crews Trained at Highest Levels of Safety and Provide Bespoke Cabin Services

BOEING