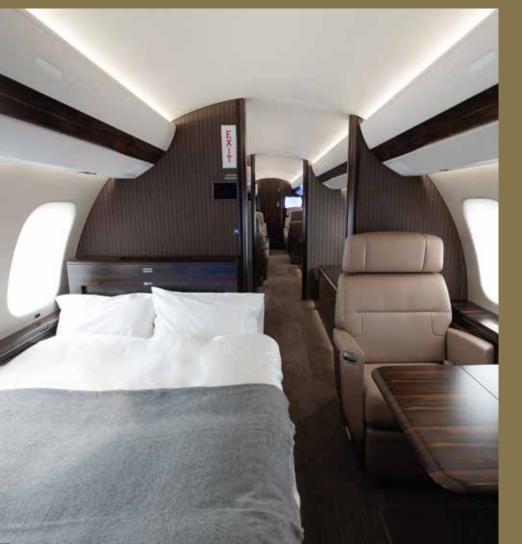

#### **BOMBARDIER**

Year of Manufacture: 2020

**Up to 14 Passengers** 

**6 Comfortable Beds** 

15 hours Non-stop Travel Time

982 km/ h Cruise Speed

Elevate Your Flight Experience and Discover the Uninhibited Freedom and Luxury

- Four True Living Spaces with a Master Suite and a Full Size Kitchen
- Unparalleled Luxury Comfort of Home Seating with Nuage Seats
- State-of-the-Art Bombardier Touch Dial Cabin Management System
- HEPA Filter Capturing Up to 99.99% of Allergens, Bacteria and Viruses
- Cutting-edge Wing Design for Remarkable Stability and Smooth Ride

- Top Tier Flight Service in Mandarin, Cantonese, English and Japanese
- Oven, Microwave, Refrigerator, Espresso Machine and Full Galley for 5-Star Catering
- Crews Trained at Highest Levels of Safety and Provide Bespoke Cabin Services

BOMBARDIER