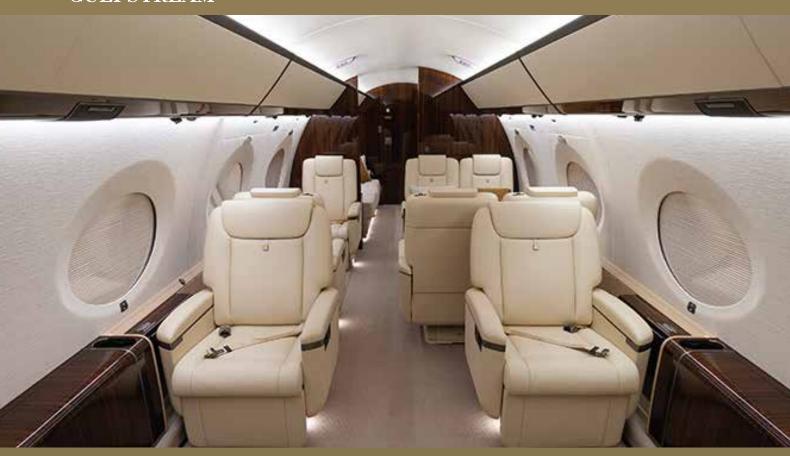

### G650ER

GULFSTREAM

Year of Manufacture: 2017

**Up to 14 Passengers** 

5 Comfortable Beds

12 hours Non-stop Travel Time

956 km/ h Cruise Speed

**Front & Rear Lavatories** 

**Day Configuration** 

**Night Configuration** 

Not A Moment Lost in the Most Demanding Business Environment

- Email and Internet Access through Global Satellite Networks
- Satellite Phone for Constant Connectivity
- Scanner/Copy Machine Onboard
- USB and WiFi Network Access throughout the Aircraft
- Touch Controllers and LCD Screens Help to Keep You Informed
- Portable Monitors and Blue Ray DVD Player for Onboard Entertainment

- Top Tier Flight Service in Mandarin, Cantonese, English and Japanese
- Oven, Microwave, Refrigerator, Espresso Machine and Full Galley for 5-Star Catering
- Crews Trained at Highest Levels of Safety and Provide Bespoke Cabin Services