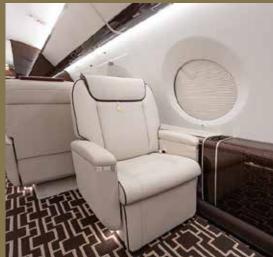

### G650ER

GULFSTREAM

Year of Manufacture: 2017

**Up to 14 Passengers** 

5 Comfortable Beds

12 hours Non-stop Travel Time

956 km/ h Cruise Speed

**Front & Rear Lavatories** 

**Day Configuration** 

**Night Configuration** 

Not A Moment Lost in the Most Demanding Business Environment

- Email and Internet Access through Global Satellite Networks
- Satellite Phone for Constant Connectivity
- Scanner/Copy Machine Onboard
- USB and WiFi Network Access throughout the Aircraft
- Touch Controllers and LCD Screens Help to Keep You Informed
- Portable Monitors and Blue Ray DVD Player for Onboard Entertainment

- Top Tier Flight Service in Mandarin, Cantonese, English and Japanese
- Oven, Microwave, Refrigerator, Espresso Machine and Full Galley for 5-Star Catering
- Crews Trained at Highest Levels of Safety and Provide Bespoke Cabin Services