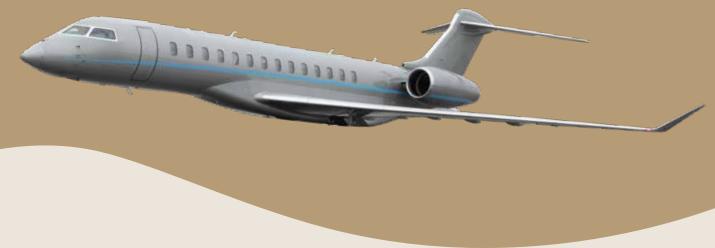

hest Levels of Safety and Provide Bespoke Cabin Services



BOEING











#### **BOEING**





Year of Refurbishment : 2017 Year of Manufacture : 1998



Up to 30 Passengers



**Day Configuration** 



9 Comfortable Beds



6.5 hours Non-stop Travel Time



**Night Configuration** 



778km/ h Cruise Speed



Not A Moment Lost in the Most Demanding Business Environment

- Airtext Service On Board Allows For International Texting For Up to 18 Passengers
- Selected Movies Provided through Mounted iPads Onboard



- Top Tier Flight Service in Mandarin, Cantonese, English and Japanese
- · Oven, Microwave, Refrigerator, Espresso Machine and Full Galley for 5-Star Catering
- Crews Trained at Highest Levels of Safety and Provide Bespoke Cabin Services



BOEING









#### **BOMBARDIER**





Year of Manufacture: 2020



**Up to 14 Passengers** 



**6 Comfortable Beds** 



15 hours Non-stop Travel Time



982 km/ h Cruise Speed







Elevate Your Flight Experience and Discover the Uninhibited Freedom and Luxury

- Four True Living Spaces with a Master Suite and a Full Size Kitchen
- Unparalleled Luxury Comfort of Home Seating with Nuage Seats
- State-of-the-Art Bombardier Touch Dial Cabin Management System
- HEPA Filter Capturing Up to 99.99% of Allergens, Bacteria and Viruses
- Cutting-edge Wing Design for Remarkable Stability and Smooth Ride



- Top Tier Flight Service in Mandarin, Cantonese, English and Japanese
- Oven, Microwave, Refrigerator, Espresso Machine and Full Galley for 5-Star Catering
- Crews Trained at Highest Levels of Safety and Provide Bespoke Cabin S