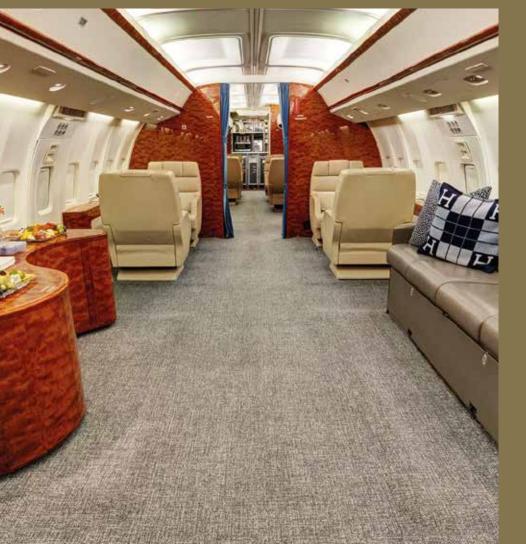

### BOEING BUSINESS JET

#### **BOEING**

**Up to 10 Passengers** 

6 Comfortable Beds 3 Beds in Recline Seat

**Day Configuration** 

13 hours Non-stop Travel Time

834km/ h Cruise Speed

**Night Configuration** 

#### Not A Moment Lost in the Most Demanding Business Environment

- Email and Internet Access through Global Satellite Networks
- Satellite Phone for Constant Connectivity
- Scanner/Copy Machine Onboard
- WiFi Network Access throughout the Aircraft
- Blue Ray DVD Player for Onboard Entertainment

- Top Tier Flight Service in English and Japanese
- Full Galley for 5-Star Catering
- Crews Trained at Highest Levels of Safety and Provide Bespoke Cabin Services

BOEING