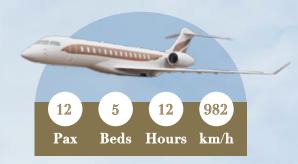

#### **BOMBARDIER**

Year of Manufacture: 2019

Up to 12 Passengers

5 Comfortable Beds

12 hours Non-stop Travel Time

982 km/ h Cruise Speed

**Night Configuration** 

Elevate Your Flight Experience and Discover the Uninhibited Freedom and Luxury

- Four True Living Spaces with a Master Suite and a Full Size Kitchen
- Unparalleled Luxury Comfort of Home Seating with Nuage Seats
- State-of-the-Art Bombardier Touch Dial Cabin Management System • HEPA Filter Capturing Up to 99.99% of Allergens, Bacteria and Viruses
- Cutting-edge Wing Design for Remarkable Stability and Smooth Ride

- Top Tier Flight Service in Mandarin, Cantonese, English and Japanese
- Oven, Microwave, Refrigerator, Espresso Machine and Full Galley for 5-Star Catering
- Crews Trained at Highest Levels of Safety and Provide Bespoke Cabin Services