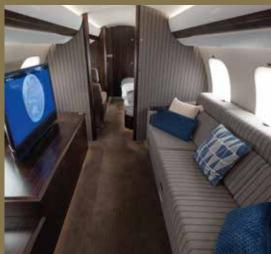

#### **BOMBARDIER**

Year of Manufacture: 2020

**Up to 14 Passengers** 

**6 Comfortable Beds** 

15 hours Non-stop Travel Time

982 km/ h Cruise Speed

Elevate Your Flight Experience and Discover the Uninhibited Freedom and Luxury

- Four True Living Spaces with a Master Suite and a Full Size Kitchen
- Unparalleled Luxury Comfort of Home Seating with Nuage Seats
- State-of-the-Art Bombardier Touch Dial Cabin Management System
- HEPA Filter Capturing Up to 99.99% of Allergens, Bacteria and Viruses
- Cutting-edge Wing Design for Remarkable Stability and Smooth Ride

- Top Tier Flight Service in Mandarin, Cantonese, English and Japanese
- Oven, Microwave, Refrigerator, Espresso Machine and Full Galley for 5-Star Catering
- Crews Trained at Highest Levels of Safety and Provide Bespoke Cabin Services

BOMBARDIER