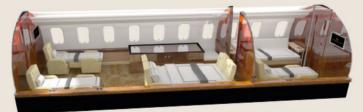

#### **BOEING**

Year of Refurbishment : 2017 Year of Manufacture : 1998

Up to 30 Passengers

**Day Configuration** 

9 Comfortable Beds

6.5 hours Non-stop Travel Time

**Night Configuration** 

778km/ h Cruise Speed

Not A Moment Lost in the Most Demanding Business Environment

- Airtext Service On Board Allows For International Texting For Up to 18 Passengers
- Selected Movies Provided through Mounted iPads Onboard

- Top Tier Flight Service in Mandarin, Cantonese, English and Japanese
- · Oven, Microwave, Refrigerator, Espresso Machine and Full Galley for 5-Star Catering
- Crews Trained at Highest Levels of Safety and Provide Bespoke Cabin Services