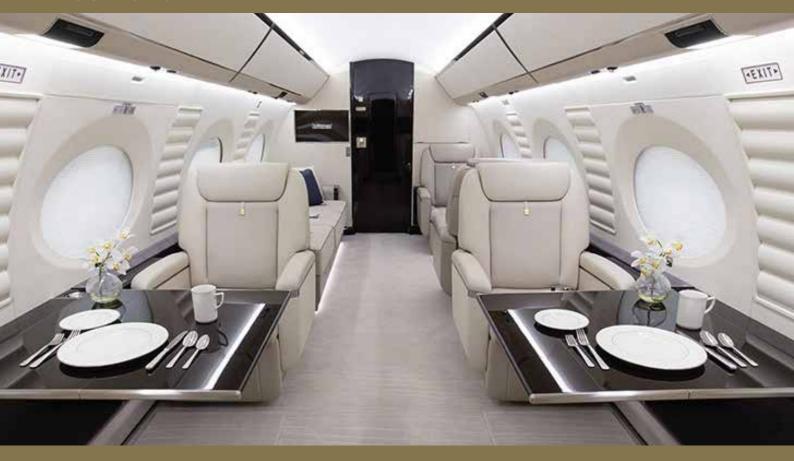

### GULFSTREAM G650/ER

14

956

Beds Hours km/h

BOMBARDIER

Year of Manufacture: 2018

Up to 16 Passengers

6 Comfortable Beds

12 hours Non-stop Travel Time

956 km/ h Cruise Speed

**Front & Rear Lavatories** 

Day Configuration