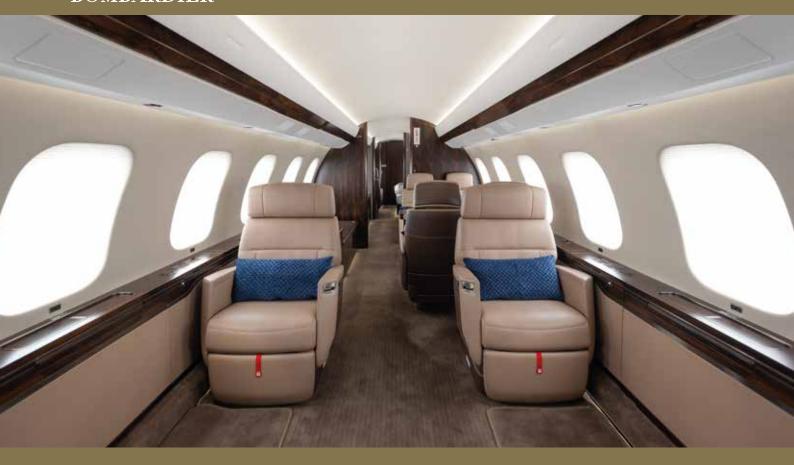

### BOMBARDIER GLOBAL 7500

#### **BOMBARDIER**

Year of Manufacture: 2020

**Up to 14 Passengers** 

**6 Comfortable Beds** 

15 hours Non-stop Travel Time

982 km/ h Cruise Speed

Elevate Your Flight Experience and Discover the Uninhibited Freedom and Luxury

- Four True Living Spaces with a Master Suite and a Full Size Kitchen
- Unparalleled Luxury Comfort of Home Seating with Nuage Seats
- State-of-the-Art Bombardier Touch Dial Cabin Management System
- HEPA Filter Capturing Up to 99.99% of Allergens, Bacteria and Viruses
- Cutting-edge Wing Design for Remarkable Stability and Smooth Ride