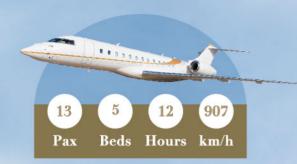

#### **BOMBARDIER**

Year of Manufacture: 2017

Up to 13 Passengers

5 Comfortable Beds

12 hours Non-stop Travel Time

907 km/h Cruise Speed

Front & Rear Lavatories

Not A Moment Lost in the Most Demanding Business Environment

- Email and Internet Access through Global Satellite Networks
- Satellite Phone for Constant Connectivity
- Scanner/Copy Machine Onboard
- USB and WiFi Network Access throughout the Aircraft
- Touch Controllers and LCD Screens Help to Keep You Informed
- Portable Monitors and Blue Ray DVD Player for Onboard Entertainment

- Top Tier Flight Service in Mandarin, Cantonese, English and Japanese
- Oven, Microwave, Refrigerator, Espresso Machine and Full Galley for 5-Star Catering
- Crews Trained at Highest Levels of Safety and Provide Bespoke Cabin Services