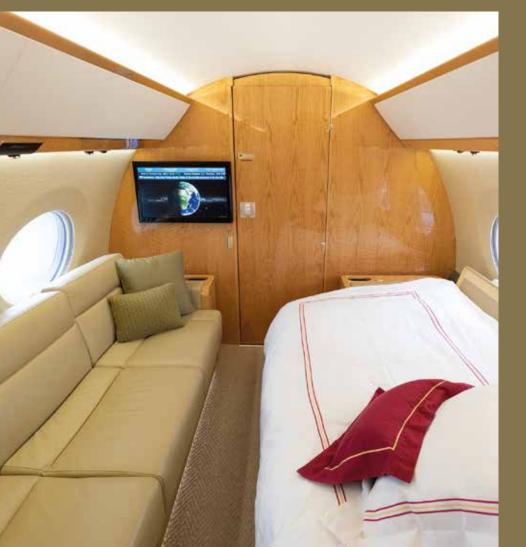

#### **BOMBARDIER**

Year of Manufacture: 2020

**Up to 14 Passengers** 

**6 Comfortable Beds** 

15 hours Non-stop Travel Time

982 km/ h Cruise Speed

Elevate Your Flight Experience and Discover the Uninhibited Freedom and Luxury

- Four True Living Spaces with a Master Suite and a Full Size Kitchen
- Unparalleled Luxury Comfort of Home Seating with Nuage Seats
- State-of-the-Art Bombardier Touch Dial Cabin Management System
- HEPA Filter Capturing Up to 99.99% of Allergens, Bacteria and Viruses
- Cutting-edge Wing Design for Remarkable Stability and Smooth Ride