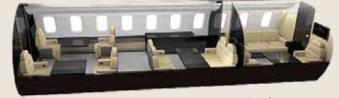

#### **BOMBARDIER**

Year of Manufacture: 2020

**Up to 14 Passengers** 

**6 Comfortable Beds** 

15 hours Non-stop Travel Time

982 km/ h Cruise Speed

Elevate Your Flight Experience and Discover the Uninhibited Freedom and Luxury

- Four True Living Spaces with a Master Suite and a Full Size Kitchen
- Unparalleled Luxury Comfort of Home Seating with Nuage Seats
- State-of-the-Art Bombardier Touch Dial Cabin Management System
- HEPA Filter Capturing Up to 99.99% of Allergens, Bacteria and Viruses
- Cutting-edge Wing Design for Remarkable Stability and Smooth Ride

- Top Tier Flight Service in Mandarin, Cantonese, English and Japanese
- Oven, Microwave, Refrigerator, Espresso Machine and Full Galley for 5-Star Catering
- Crews Trained at Highest Levels of Safety and Provide Bespoke Cabin Services