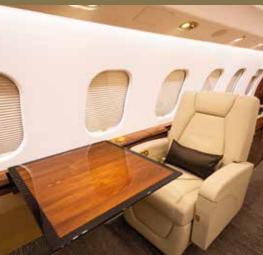

### **DASSAULT**

Year of Manufacture: 1998

Up to 12 Passengers

4 Comfortable Beds

**Day Configuration** 

7 hours Non-stop Travel Time

863km/ h Cruise Speed

**Night Configuration** 

Front & Rear Lavatories

- Top Tier Flight Service in Mandarin, Cantonese, English and Japanese
- Oven, Microwave, Refrigerator, Espresso Machine and Full Galley for 5-Star Catering
- Crews Trained at Highest Levels of Safety and Provide Bespoke Cabin Services

### FALCON 900

DASSAULT