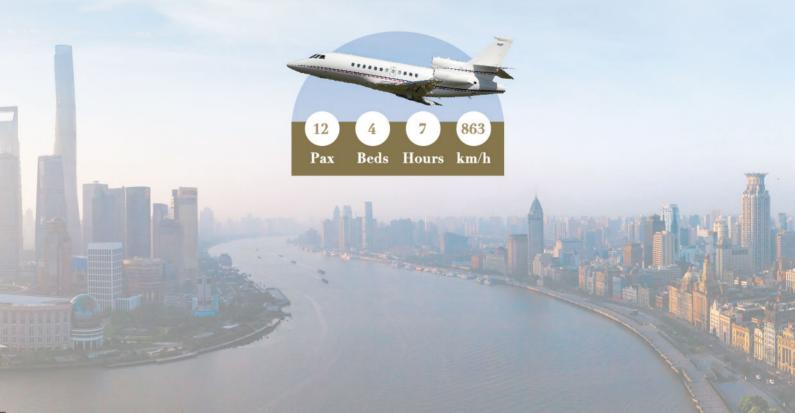

### **DASSAULT**

Year of Manufacture: 1998

Up to 12 Passengers

4 Comfortable Beds

**Day Configuration** 

7 hours Non-stop Travel Time

863km/ h Cruise Speed

**Night Configuration** 

Front & Rear Lavatories

- Top Tier Flight Service in Mandarin, Cantonese, English and Japanese
- Oven, Microwave, Refrigerator, Espresso Machine and Full Galley for 5-Star Catering
- Crews Trained at Highest Levels of Safety and Provide Bespoke Cabin Services

### FALCON 900

DASSAULT