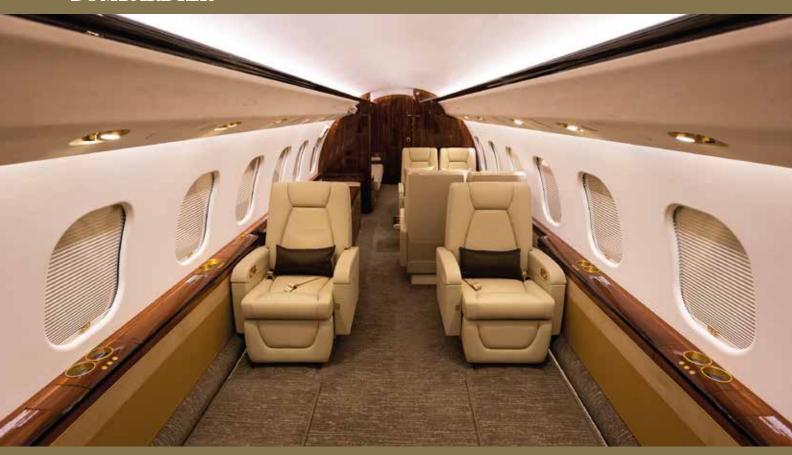

#### **BOMBARDIER**

Year of Manufacture: 2020

**Up to 14 Passengers** 

**6 Comfortable Beds** 

15 hours Non-stop Travel Time

982 km/ h Cruise Speed

Elevate Your Flight Experience and Discover the Uninhibited Freedom and Luxury

- Four True Living Spaces with a Master Suite and a Full Size Kitchen
- Unparalleled Luxury Comfort of Home Seating with Nuage Seats
- State-of-the-Art Bombardier Touch Dial Cabin Management System
- HEPA Filter Capturing Up to 99.99% of Allergens, Bacteria and Viruses
- Cutting-edge Wing Design for Remarkable Stability and Smooth Ride

- Top Tier Flight Service in Mandarin, Cantonese, English and Japanese
- Oven, Microwave, Refrigerator, Espresso Machine and Full Galley for 5-Star Catering
- Crews Trained at Highest Levels of Safety and Provide Bespoke Cabin Services