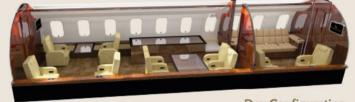

#### **BOEING**

**Up to 10 Passengers** 

6 Comfortable Beds 3 Beds in Recline Seat

**Day Configuration** 

13 hours Non-stop Travel Time

834km/ h Cruise Speed

**Night Configuration** 

#### Not A Moment Lost in the Most Demanding Business Environment

- Email and Internet Access through Global Satellite Networks
- Satellite Phone for Constant Connectivity
- Scanner/Copy Machine Onboard
- WiFi Network Access throughout the Aircraft
- Blue Ray DVD Player for Onboard Entertainment

- Top Tier Flight Service in English and Japanese
- Full Galley for 5-Star Catering
- Crews Trained at Highest Levels of Safety and Provide Bespoke Cabin Services

BOEING