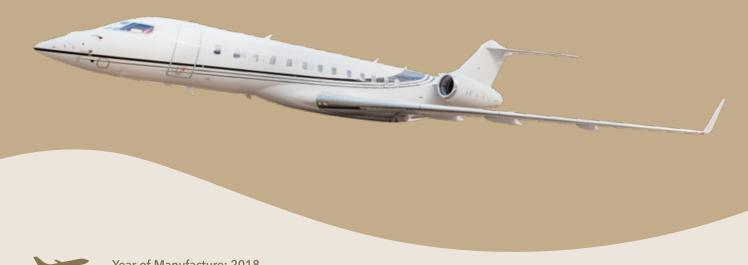

### G650ER

GULFSTREAM

Year of Manufacture: 2017

**Up to 14 Passengers** 

5 Comfortable Beds

12 hours Non-stop Travel Time

956 km/ h Cruise Speed

**Front & Rear Lavatories** 

**Day Configuration** 

**Night Configuration** 

Not A Moment Lost in the Most Demanding Business Environment

- Email and Internet Access through Global Satellite Networks
- Satellite Phone for Constant Connectivity
- Scanner/Copy Machine Onboard
- USB and WiFi Network Access throughout the Aircraft
- Touch Controllers and LCD Screens Help to Keep You Informed
- Portable Monitors and Blue Ray DVD Player for Onboard Entertainment

- Top Tier Flight Service in Mandarin, Cantonese, English and Japanese
- Oven, Microwave, Refrigerator, Espresso Machine and Full Galley for 5-Star Catering
- Crews Trained at Highest Levels of Safety and Provide Bespoke Cabin Services