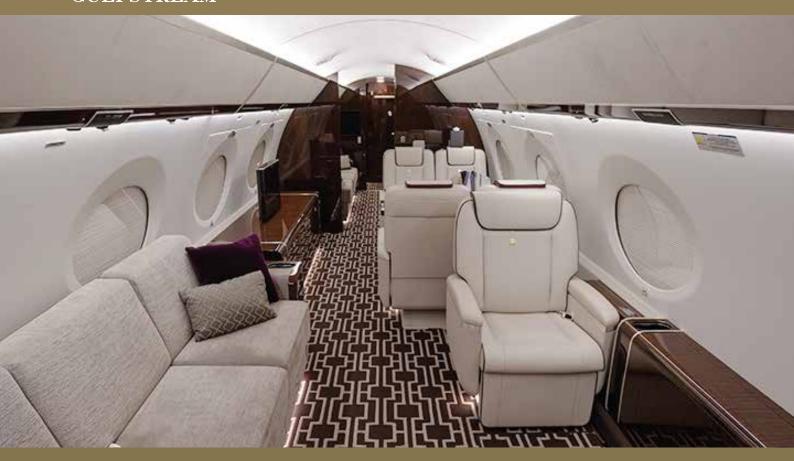

### G650ER

GULFSTREAM

Year of Manufacture: 2017

**Up to 14 Passengers** 

5 Comfortable Beds

12 hours Non-stop Travel Time

956 km/ h Cruise Speed

**Front & Rear Lavatories** 

**Day Configuration** 

**Night Configuration** 

Not A Moment Lost in the Most Demanding Business Environment

- Email and Internet Access through Global Satellite Networks
- Satellite Phone for Constant Connectivity
- Scanner/Copy Machine Onboard
- USB and WiFi Network Access throughout the Aircraft
- Touch Controllers and LCD Screens Help to Keep You Informed
- Portable Monitors and Blue Ray DVD Player for Onboard Entertainment

- Top Tier Flight Service in Mandarin, Cantonese, English and Japanese
- Oven, Microwave, Refrigerator, Espresso Machine and Full Galley for 5-Star Catering
- Crews Trained at Highest Levels of Safety and Provide Bespoke Cabin Services