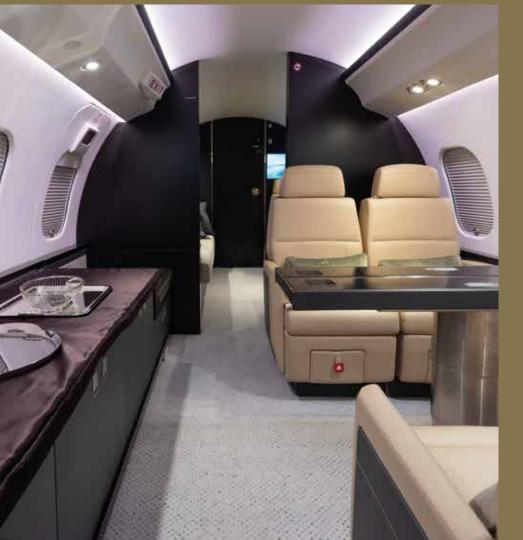

#### **BOMBARDIER**

Year of Manufacture: 2020

**Up to 14 Passengers** 

**6 Comfortable Beds** 

15 hours Non-stop Travel Time

982 km/ h Cruise Speed

Elevate Your Flight Experience and Discover the Uninhibited Freedom and Luxury

- Four True Living Spaces with a Master Suite and a Full Size Kitchen
- Unparalleled Luxury Comfort of Home Seating with Nuage Seats
- State-of-the-Art Bombardier Touch Dial Cabin Management System
- HEPA Filter Capturing Up to 99.99% of Allergens, Bacteria and Viruses
- Cutting-edge Wing Design for Remarkable Stability and Smooth Ride

- Top Tier Flight Service in Mandarin, Cantonese, English and Japanese
- Oven, Microwave, Refrigerator, Espresso Machine and Full Galley for 5-Star Catering
- Crews Trained at Highest Levels of Safety and Provide Bespoke Cabin Services