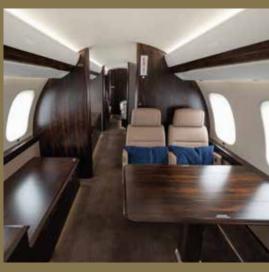

#### **BOMBARDIER**

Year of Manufacture: 2020

**Up to 14 Passengers** 

**6 Comfortable Beds** 

15 hours Non-stop Travel Time

982 km/ h Cruise Speed

Elevate Your Flight Experience and Discover the Uninhibited Freedom and Luxury

- Four True Living Spaces with a Master Suite and a Full Size Kitchen
- Unparalleled Luxury Comfort of Home Seating with Nuage Seats
- State-of-the-Art Bombardier Touch Dial Cabin Management System
- HEPA Filter Capturing Up to 99.99% of Allergens, Bacteria and Viruses
- Cutting-edge Wing Design for Remarkable Stability and Smooth Ride

- Top Tier Flight Service in Mandarin, Cantonese, English and Japanese
- Oven, Microwave, Refrigerator, Espresso Machine and Full Galley for 5-Star Catering
- Crews Trained at Highest Levels of Safety and Provide Bespoke Cabin Services

BOMBARDIER