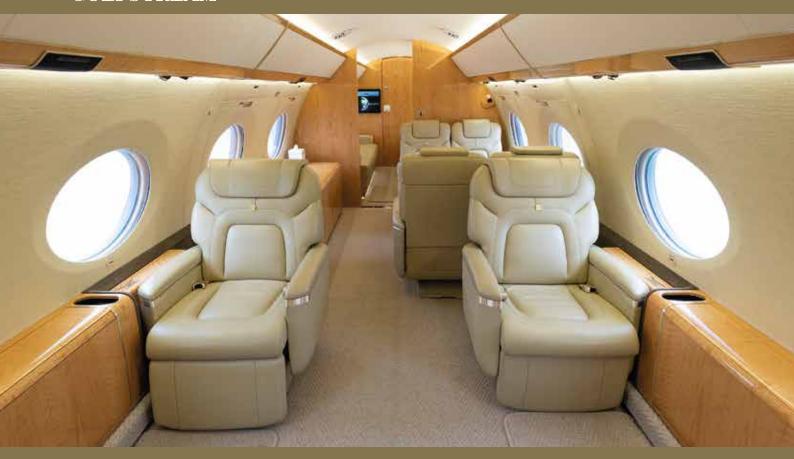

#### **BOMBARDIER**

Year of Manufacture: 2020

**Up to 14 Passengers** 

**6 Comfortable Beds** 

15 hours Non-stop Travel Time

982 km/ h Cruise Speed

Elevate Your Flight Experience and Discover the Uninhibited Freedom and Luxury

- Four True Living Spaces with a Master Suite and a Full Size Kitchen
- Unparalleled Luxury Comfort of Home Seating with Nuage Seats
- State-of-the-Art Bombardier Touch Dial Cabin Management System
- HEPA Filter Capturing Up to 99.99% of Allergens, Bacteria and Viruses
- Cutting-edge Wing Design for Remarkable Stability and Smooth Ride