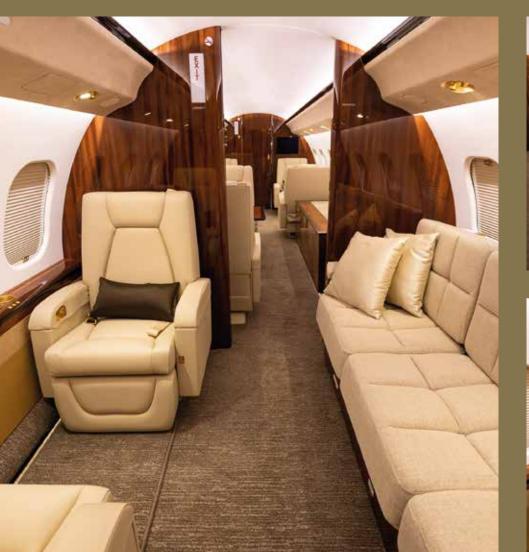

#### **BOMBARDIER**

Year of Manufacture: 2019

Up to 12 Passengers

5 Comfortable Beds

12 hours Non-stop Travel Time

982 km/ h Cruise Speed

**Night Configuration** 

Elevate Your Flight Experience and Discover the Uninhibited Freedom and Luxury

- Four True Living Spaces with a Master Suite and a Full Size Kitchen
- Unparalleled Luxury Comfort of Home Seating with Nuage Seats
- State-of-the-Art Bombardier Touch Dial Cabin Management System • HEPA Filter Capturing Up to 99.99% of Allergens, Bacteria and Viruses
- Cutting-edge Wing Design for Remarkable Stability and Smooth Ride

- Top Tier Flight Service in Mandarin, Cantonese, English and Japanese
- Oven, Microwave, Refrigerator, Espresso Machine and Full Galley for 5-Star Catering
- Crews Trained at Highest Levels of Safety and Provide Bespoke Cabin Services