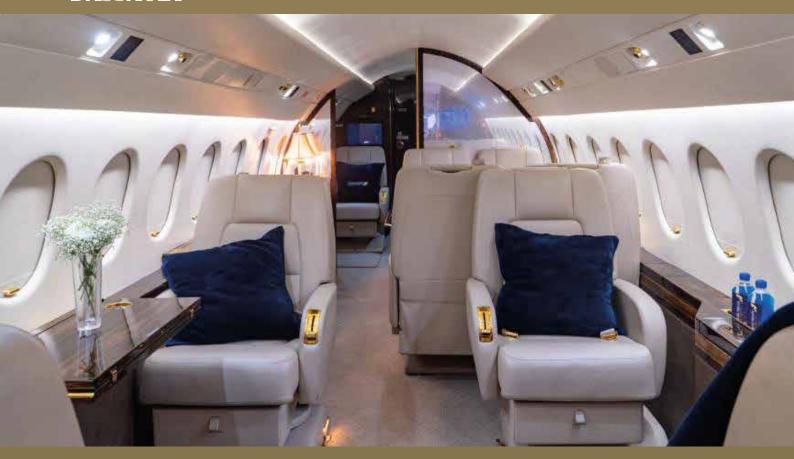

#### **BOMBARDIER**

Year of Manufacture: 2020

**Up to 14 Passengers** 

**6 Comfortable Beds** 

15 hours Non-stop Travel Time

982 km/ h Cruise Speed

Elevate Your Flight Experience and Discover the Uninhibited Freedom and Luxury

- Four True Living Spaces with a Master Suite and a Full Size Kitchen
- Unparalleled Luxury Comfort of Home Seating with Nuage Seats
- State-of-the-Art Bombardier Touch Dial Cabin Management System
- HEPA Filter Capturing Up to 99.99% of Allergens, Bacteria and Viruses
- Cutting-edge Wing Design for Remarkable Stability and Smooth Ride

- Top Tier Flight Service in Mandarin, Cantonese, English and Japanese
- Oven, Microwave, Refrigerator, Espresso Machine and Full Galley for 5-Star Catering
- Crews Trained at Highest Levels of Safety and Provide Bespoke Cabin Services