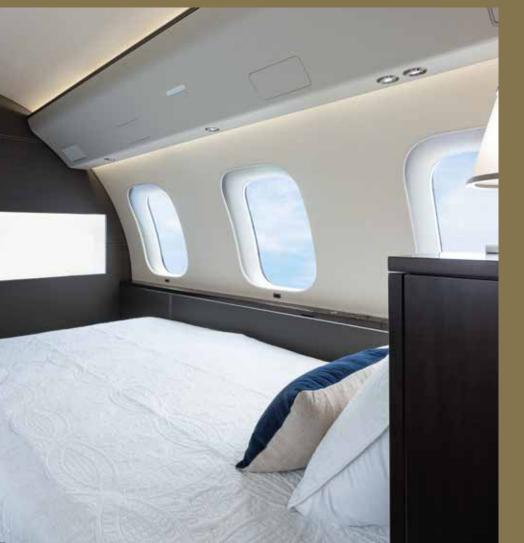

#### **BOMBARDIER**

Year of Manufacture: 2020

**Up to 14 Passengers** 

**6 Comfortable Beds** 

15 hours Non-stop Travel Time

982 km/ h Cruise Speed

Elevate Your Flight Experience and Discover the Uninhibited Freedom and Luxury

- Four True Living Spaces with a Master Suite and a Full Size Kitchen
- Unparalleled Luxury Comfort of Home Seating with Nuage Seats
- State-of-the-Art Bombardier Touch Dial Cabin Management System
- HEPA Filter Capturing Up to 99.99% of Allergens, Bacteria and Viruses
- Cutting-edge Wing Design for Remarkable Stability and Smooth Ride