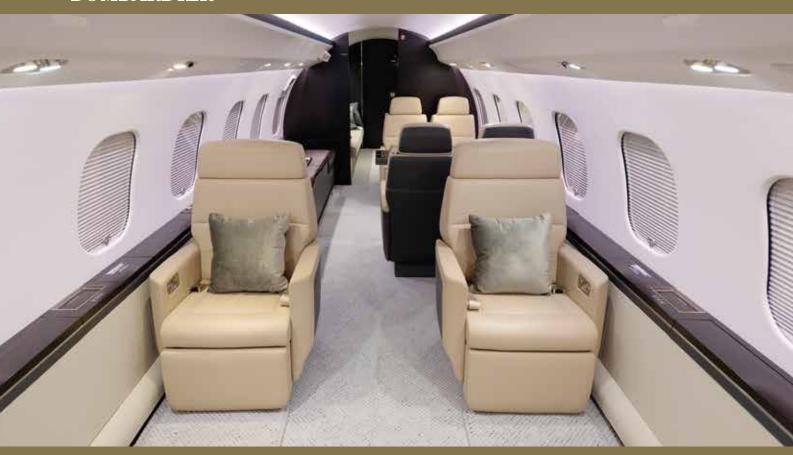

#### **BOMBARDIER**

Year of Manufacture: 2020

**Up to 14 Passengers** 

**6 Comfortable Beds** 

15 hours Non-stop Travel Time

982 km/ h Cruise Speed

Elevate Your Flight Experience and Discover the Uninhibited Freedom and Luxury

- Four True Living Spaces with a Master Suite and a Full Size Kitchen
- Unparalleled Luxury Comfort of Home Seating with Nuage Seats
- State-of-the-Art Bombardier Touch Dial Cabin Management System
- HEPA Filter Capturing Up to 99.99% of Allergens, Bacteria and Viruses
- Cutting-edge Wing Design for Remarkable Stability and Smooth Ride

- Top Tier Flight Service in Mandarin, Cantonese, English and Japanese
- Oven, Microwave, Refrigerator, Espresso Machine and Full Galley for 5-Star Catering
- Crews Trained at Highest Levels of Safety and Provide Bespoke Cabin Services