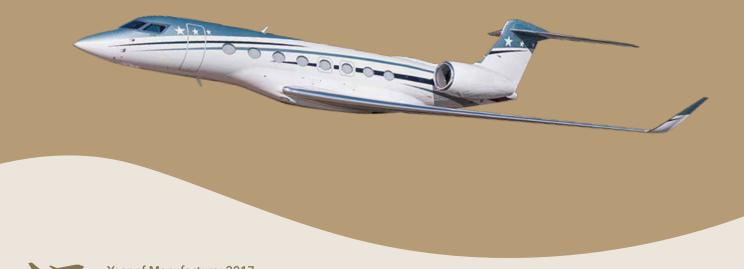

### G650ER

GULFSTREAM

Year of Manufacture: 2017

**Up to 14 Passengers** 

5 Comfortable Beds

12 hours Non-stop Travel Time

956 km/ h Cruise Speed

**Front & Rear Lavatories** 

**Day Configuration** 

**Night Configuration** 

Not A Moment Lost in the Most Demanding Business Environment

- Email and Internet Access through Global Satellite Networks
- Satellite Phone for Constant Connectivity
- Scanner/Copy Machine Onboard
- USB and WiFi Network Access throughout the Aircraft
- Touch Controllers and LCD Screens Help to Keep You Informed
- Portable Monitors and Blue Ray DVD Player for Onboard Entertainment

- Top Tier Flight Service in Mandarin, Cantonese, English and Japanese
- Oven, Microwave, Refrigerator, Espresso Machine and Full Galley for 5-Star Catering
- Crews Trained at Highest Levels of Safety and Provide Bespoke Cabin Services