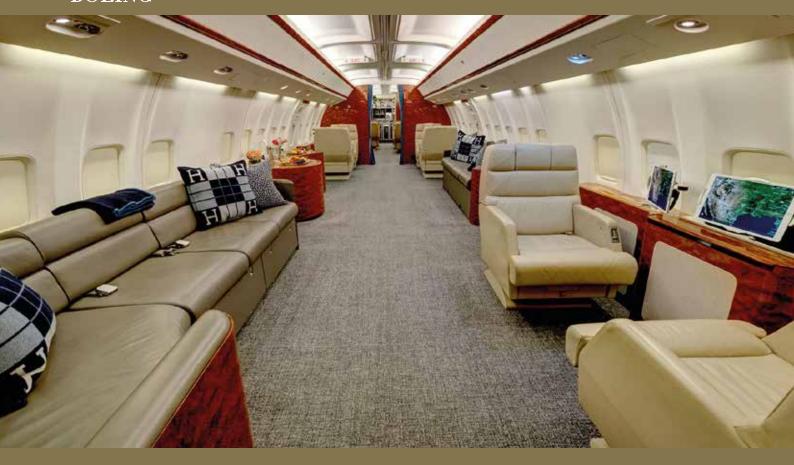

### BOEING BUSINESS JET

#### **BOEING**

**Up to 10 Passengers** 

6 Comfortable Beds 3 Beds in Recline Seat

**Day Configuration** 

13 hours Non-stop Travel Time

834km/ h Cruise Speed

**Night Configuration** 

#### Not A Moment Lost in the Most Demanding Business Environment

- Email and Internet Access through Global Satellite Networks
- Satellite Phone for Constant Connectivity
- Scanner/Copy Machine Onboard
- WiFi Network Access throughout the Aircraft
- Blue Ray DVD Player for Onboard Entertainment

- Top Tier Flight Service in English and Japanese
- Full Galley for 5-Star Catering
- Crews Trained at Highest Levels of Safety and Provide Bespoke Cabin Services

BOEING