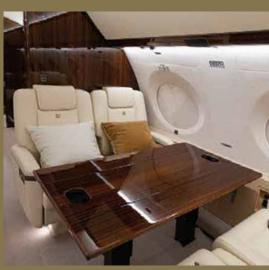

### G650ER

GULFSTREAM

Year of Manufacture: 2017

**Up to 14 Passengers** 

5 Comfortable Beds

12 hours Non-stop Travel Time

956 km/ h Cruise Speed

**Front & Rear Lavatories** 

**Day Configuration** 

**Night Configuration** 

Not A Moment Lost in the Most Demanding Business Environment

- Email and Internet Access through Global Satellite Networks
- Satellite Phone for Constant Connectivity
- Scanner/Copy Machine Onboard
- USB and WiFi Network Access throughout the Aircraft
- Touch Controllers and LCD Screens Help to Keep You Informed
- Portable Monitors and Blue Ray DVD Player for Onboard Entertainment

- Top Tier Flight Service in Mandarin, Cantonese, English and Japanese
- Oven, Microwave, Refrigerator, Espresso Machine and Full Galley for 5-Star Catering
- Crews Trained at Highest Levels of Safety and Provide Bespoke Cabin Services