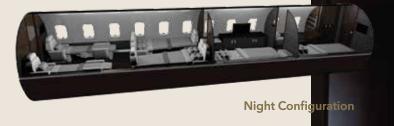

BOMBARDIER

Year of Manufacture: 2018

Up to 16 Passengers

6 Comfortable Beds

12 hours Non-stop Travel Time

956 km/ h Cruise Speed

**Front & Rear Lavatories** 

Day Configuration

**Night Configuration** 

Not A Moment Lost in the Most Demanding Business Environment

- Email and Internet Access through Global Satellite Networks
- Satellite Phone for Constant Connectivity
- Scanner/Copy Machine Onboard
- USB and WiFi Network Access throughout the Aircraft
- Touch Controllers and LCD Screens Help to Keep You Informed
- Portable Monitors and Blue Ray DVD Player for Onboard Entertainment