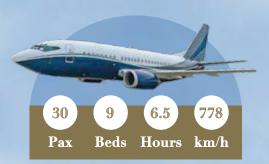

#### **BOEING**

Year of Refurbishment : 2017 Year of Manufacture : 1998

Up to 30 Passengers

**Day Configuration** 

9 Comfortable Beds

6.5 hours Non-stop Travel Time

**Night Configuration** 

778km/ h Cruise Speed

Not A Moment Lost in the Most Demanding Business Environment

- Airtext Service On Board Allows For International Texting For Up to 18 Passengers
- Selected Movies Provided through Mounted iPads Onboard

- Top Tier Flight Service in Mandarin, Cantonese, English and Japanese
- · Oven, Microwave, Refrigerator, Espresso Machine and Full Galley for 5-Star Catering
- Crews Trained at Highest Levels of Safety and Provide Bespoke Cabin Services

BOEING