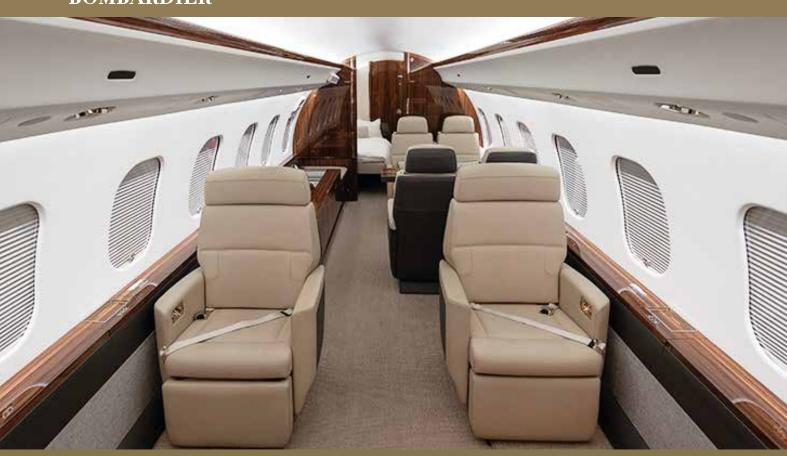

#### **BOMBARDIER**

Year of Manufacture: 2020

**Up to 14 Passengers** 

**6 Comfortable Beds** 

15 hours Non-stop Travel Time

982 km/ h Cruise Speed

Elevate Your Flight Experience and Discover the Uninhibited Freedom and Luxury

- Four True Living Spaces with a Master Suite and a Full Size Kitchen
- Unparalleled Luxury Comfort of Home Seating with Nuage Seats
- State-of-the-Art Bombardier Touch Dial Cabin Management System
- HEPA Filter Capturing Up to 99.99% of Allergens, Bacteria and Viruses
- Cutting-edge Wing Design for Remarkable Stability and Smooth Ride