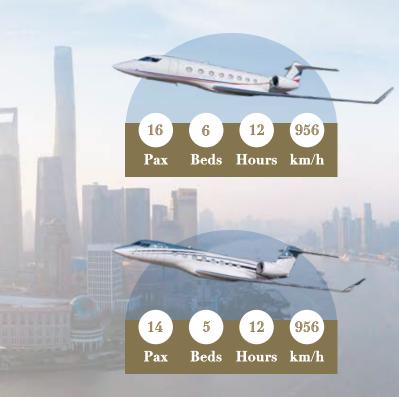

BOMBARDIER

Year of Manufacture: 2018

Up to 16 Passengers

6 Comfortable Beds

12 hours Non-stop Travel Time

956 km/ h Cruise Speed

**Front & Rear Lavatories** 

Day Configuration

**Night Configuration** 

Not A Moment Lost in the Most Demanding Business Environment

- Email and Internet Access through Global Satellite Networks
- Satellite Phone for Constant Connectivity
- Scanner/Copy Machine Onboard
- USB and WiFi Network Access throughout the Aircraft
- Touch Controllers and LCD Screens Help to Keep You Informed
- Portable Monitors and Blue Ray DVD Player for Onboard Entertainment

- Top Tier Flight Service in Mandarin, Cantonese, English and Japanese
- Oven, Microwave, Refrigerator, Espresso Machine and Full Galley for 5-Star Catering
- Crews Trained at Highest Levels of Safety and Provide Bespoke Cabin Services

### G650ER

GULFSTREAM

Year of Manufacture: 2017

**Up to 14 Passengers** 

5 Comfortable Beds

12 hours Non-stop Travel Time

956 km/ h Cruise Speed

**Front & Rear Lavatories** 

**Day Configuration** 

**Night Configuration** 

Not A Moment Lost in the Most Demanding Business Environment

- Email and Internet Access through Global Satellite Networks
- Satellite Phone for Constant Connectivity
- Scanner/Copy Machine Onboard
- USB and WiFi Network Access throughout the Aircraft
- Touch Controllers and LCD Screens Help to Keep You Informed
- Portable Monitors and Blue Ray DVD Player for Onboard Entertainment