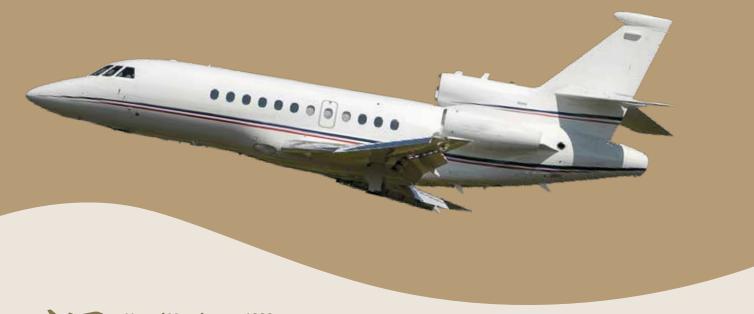

### **DASSAULT**

Year of Manufacture: 1998

Up to 12 Passengers

4 Comfortable Beds

**Day Configuration** 

7 hours Non-stop Travel Time

863km/ h Cruise Speed

**Night Configuration** 

Front & Rear Lavatories

- Top Tier Flight Service in Mandarin, Cantonese, English and Japanese
- Oven, Microwave, Refrigerator, Espresso Machine and Full Galley for 5-Star Catering
- Crews Trained at Highest Levels of Safety and Provide Bespoke Cabin Services

### FALCON 900

DASSAULT