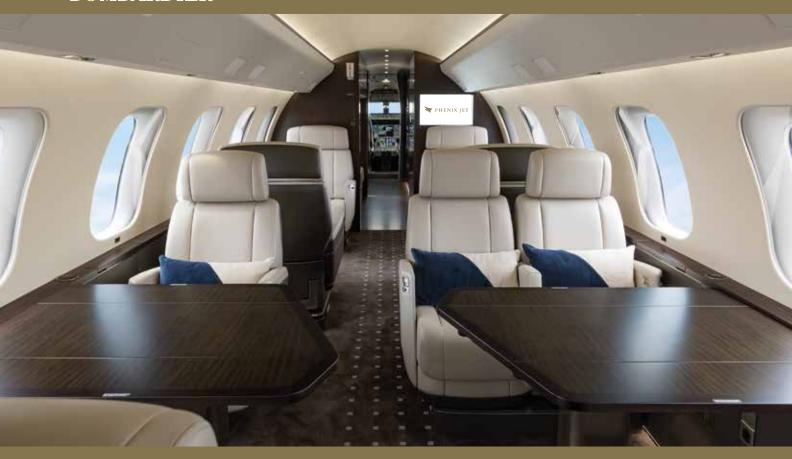

#### **BOMBARDIER**

Year of Manufacture: 2020

**Up to 14 Passengers** 

**6 Comfortable Beds** 

15 hours Non-stop Travel Time

982 km/ h Cruise Speed

Elevate Your Flight Experience and Discover the Uninhibited Freedom and Luxury

- Four True Living Spaces with a Master Suite and a Full Size Kitchen
- Unparalleled Luxury Comfort of Home Seating with Nuage Seats
- State-of-the-Art Bombardier Touch Dial Cabin Management System
- HEPA Filter Capturing Up to 99.99% of Allergens, Bacteria and Viruses
- Cutting-edge Wing Design for Remarkable Stability and Smooth Ride