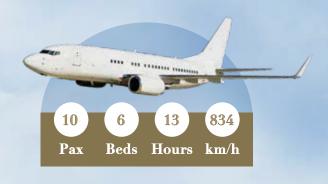

#### **BOEING**

**Up to 10 Passengers** 

6 Comfortable Beds 3 Beds in Recline Seat

**Day Configuration** 

13 hours Non-stop Travel Time

834km/ h Cruise Speed

**Night Configuration** 