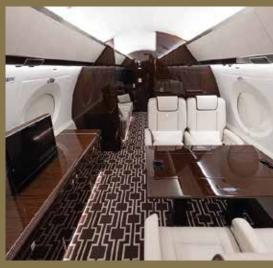

### G650ER

GULFSTREAM

Year of Manufacture: 2017

**Up to 14 Passengers** 

5 Comfortable Beds

12 hours Non-stop Travel Time

956 km/ h Cruise Speed

**Front & Rear Lavatories** 

**Day Configuration** 

**Night Configuration** 

Not A Moment Lost in the Most Demanding Business Environment

- Email and Internet Access through Global Satellite Networks
- Satellite Phone for Constant Connectivity
- Scanner/Copy Machine Onboard
- USB and WiFi Network Access throughout the Aircraft
- Touch Controllers and LCD Screens Help to Keep You Informed
- Portable Monitors and Blue Ray DVD Player for Onboard Entertainment

- Top Tier Flight Service in Mandarin, Cantonese, English and Japanese
- Oven, Microwave, Refrigerator, Espresso Machine and Full Galley for 5-Star Catering
- Crews Trained at Highest Levels of Safety and Provide Bespoke Cabin Services