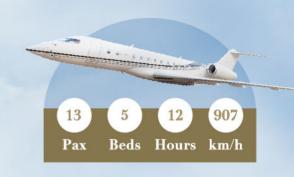

#### BOMBARDIER

Year of Manufacture: 2018

Up to 13 Passengers

**5 Comfortable Beds** 

12 hours Non-stop Travel Time

907 km/h Cruise Speed

**Front & Rear Lavatories** 

**Day Configuration** 

**Night Configuration** 

#### Not A Moment Lost in the Most Demanding Business Environment

- Email and Internet Access through Global Satellite Networks
- Satellite Phone for Constant Connectivity
- Scanner/Copy Machine Onboard
- USB and WiFi Network Access throughout the Aircraft
- Touch Controllers and LCD Screens Help to Keep You Informed
- Portable Monitors and Blue Ray DVD Player for Onboard Entertainment

- Top Tier Flight Service in Mandarin, Cantonese, English and Japanese
- Oven, Microwave, Refrigerator, Espresso Machine and Full Galley for 5-Star Catering
- Crews Trained at Highest Levels of Safety and Provide Bespoke Cabin Services