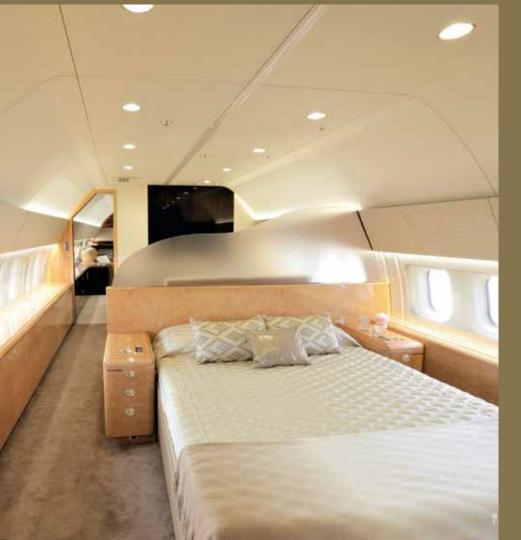

#### **BOEING**

**Up to 10 Passengers** 

6 Comfortable Beds 3 Beds in Recline Seat

**Day Configuration** 

13 hours Non-stop Travel Time

834km/ h Cruise Speed

**Night Configuration** 

#### **BOEING**

Year of Refurbishment : 2017 Year of Manufacture : 1998

Up to 30 Passengers

**Day Configuration** 

9 Comfortable Beds

6.5 hours Non-stop Travel Time

**Night Configuration** 

778km/ h Cruise Speed

#### **BOMBARDIER**

Year of Manufacture: 2020

**Up to 14 Passengers** 

**6 Comfortable Beds** 

15 hours Non-stop Travel Time

982 km/ h Cruise Speed

Elevate Your Flight Experience and Discover the Uninhibited Freedom and Luxury

#### **BOMBARDIER**

Year of Manufacture: 2019

Up to 12 Passengers

5 Comfortable Beds

12 hours Non-stop Travel Time

982 km/ h Cruise Speed

**Night Configuration** 

Elevate Your Flight Experience and Discover the Uninhibited Freedom and Luxury