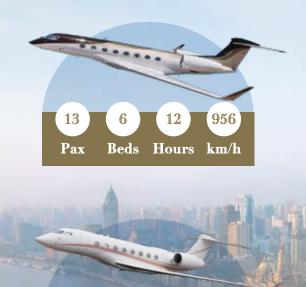

Year of Manufacture: 2016

Up to 13 Passengers

6 Comfortable Beds

12 hours Non-stop Travel Time

956 km/ h Cruise Speed

**Front & Rear Lavatories** 

Day Configuration

**Night Configuration** 

Not A Moment Lost in the Most Demanding Business Environment

- Email and Internet Access through Global Satellite Networks
- Satellite Phone for Constant Connectivity
- Scanner/Copy Machine Onboard
- USB and WiFi Network Access throughout the Aircraft
- Touch Controllers and LCD Screens Help to Keep You Informed
- Portable Monitors and Blue Ray DVD Player for Onboard Entertainment

- Top Tier Flight Service in Mandarin, Cantonese, English and Japanese
- Oven, Microwave, Refrigerator, Espresso Machine and Full Galley for 5-Star Catering
- Crews Trained at Highest Levels of Safety and Provide Bespoke Cabin Services