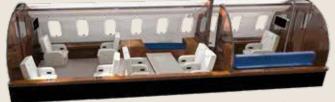

BOMBARDIER

Year of Manufacture: 2018

Up to 16 Passengers

6 Comfortable Beds

12 hours Non-stop Travel Time

956 km/ h Cruise Speed

**Front & Rear Lavatories** 

Day Configuration

**Night Configuration** 

Not A Moment Lost in the Most Demanding Business Environment

- Email and Internet Access through Global Satellite Networks
- Satellite Phone for Constant Connectivity
- Scanner/Copy Machine Onboard
- USB and WiFi Network Access throughout the Aircraft
- Touch Controllers and LCD Screens Help to Keep You Informed
- Portable Monitors and Blue Ray DVD Player for Onboard Entertainment

- Top Tier Flight Service in Mandarin, Cantonese, English and Japanese
- Oven, Microwave, Refrigerator, Espresso Machine and Full Galley for 5-Star Catering
- Crews Trained at Highest Levels of Safety and Provide Bespoke Cabin Services