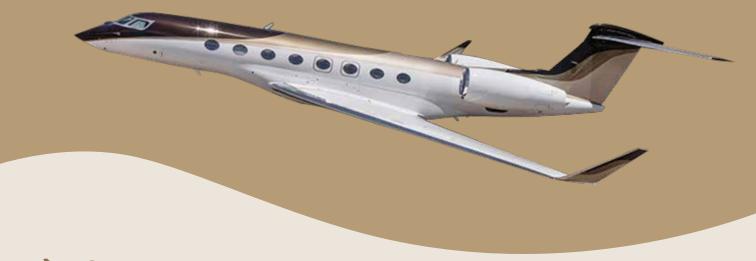

# CHARTER FLEET

DASSAULT FALCON 900

### DASSAULT FALCON 900

### **DASSAULT**

Year of Manufacture: 1998

Up to 12 Passengers

4 Comfortable Beds

**Day Configuration** 

7 hours Non-stop Travel Time

863km/ h Cruise Speed

**Night Configuration** 

### FALCON 900

DASSAULT